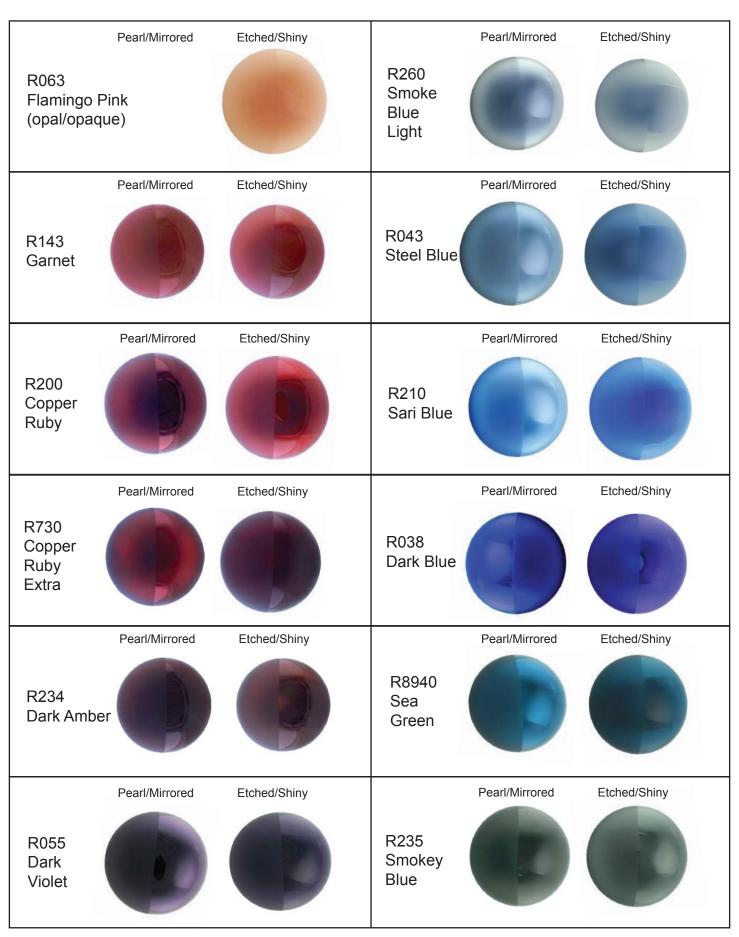

## \*NOTES: Pearl/Mirrored Etched/Shiny We have curated select glass colours from our suppliers to be able to offer the widest range of options. Our selection of Opal and Opaque colours are limited to neutral tones. Glass thickness can affect colour saturation, and glass finish can change tone and density. Most colours can be made into our Pearl or Mirrored finish. Amethyst/ Coloured glass is made by melting various minerals and elements into the glass, although we Ruby can colour match on request, hand blown glass is like a living material and variations are part of the We have blown and photographed each colour sphere, however the physical sample may appear different than what is shown on a computer screen or print out. Samples can be requested for a small fee by contacting the studio. Etched/Shiny Pearl/Mirrored Etched/Shiny Pearl/Mirrored Cerulean/ Cherry/ Aqua Turquoise Etched/Shiny Pearl/Mirrored Etched/Shiny Pearl/Mirrored Olive/ Black/ Aqua Iris Etched/Shiny Pearl/Mirrored Etched/Shiny Pearl/Mirrored Amethyst/ Citron/ Jade Black Pearl/Mirrored Etched/Shiny Pearl/Mirrored Silver Pearl, Citron/ Mirrored Saffron Silver Pearl/Mirrored Etched/Shiny Pearl/Mirrored Etched/Shiny Strawberry/ Alabaster Saffron