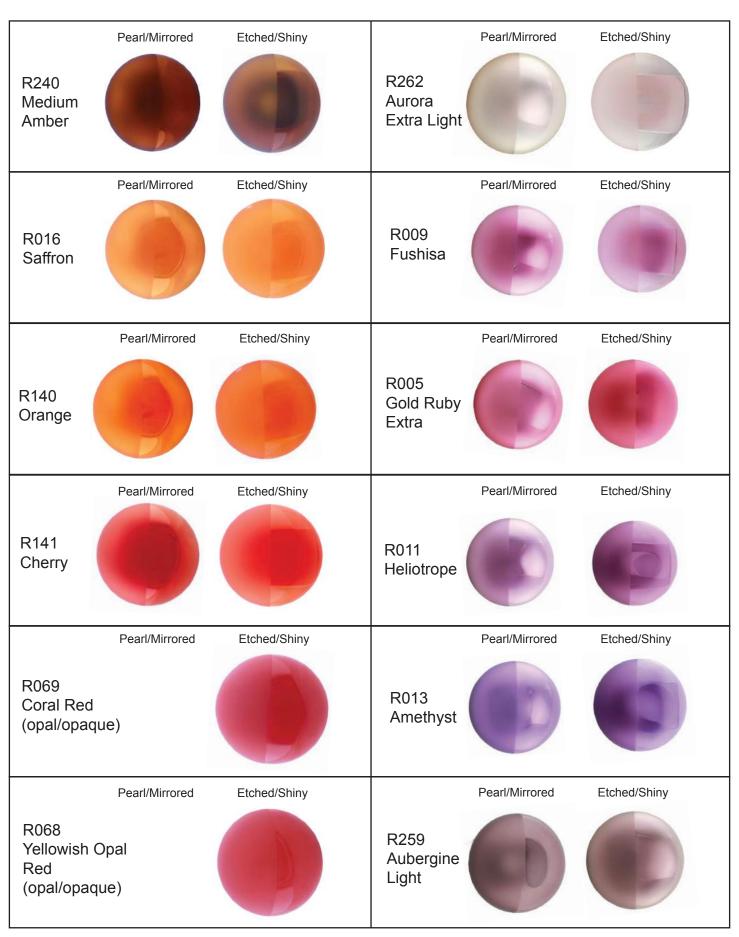

## \*NOTES: Pearl/Mirrored Etched/Shiny We have curated select glass colours from our suppliers to be able to offer the widest range of options. Our selection of Opal and Opaque colours are limited to neutral tones. Glass thickness can affect colour saturation, and glass finish can change tone and density. Most colours can be made into our Pearl or Mirrored finish. Amethyst/ Coloured glass is made by melting various minerals and elements into the glass, although we Ruby can colour match on request, hand blown glass is like a living material and variations are part of the We have blown and photographed each colour sphere, however the physical sample may appear different than what is shown on a computer screen or print out. Samples can be requested for a small fee by contacting the studio. Etched/Shiny Pearl/Mirrored Etched/Shiny Pearl/Mirrored Cerulean/ Cherry/ Aqua Turquoise Etched/Shiny Pearl/Mirrored Etched/Shiny Pearl/Mirrored Olive/ Black/ Aqua Iris Etched/Shiny Pearl/Mirrored Etched/Shiny Pearl/Mirrored Amethyst/ Citron/ Jade Black Pearl/Mirrored Etched/Shiny Pearl/Mirrored Silver Pearl, Citron/ Mirrored Saffron Silver Pearl/Mirrored Etched/Shiny Pearl/Mirrored Etched/Shiny Strawberry/ Alabaster Saffron