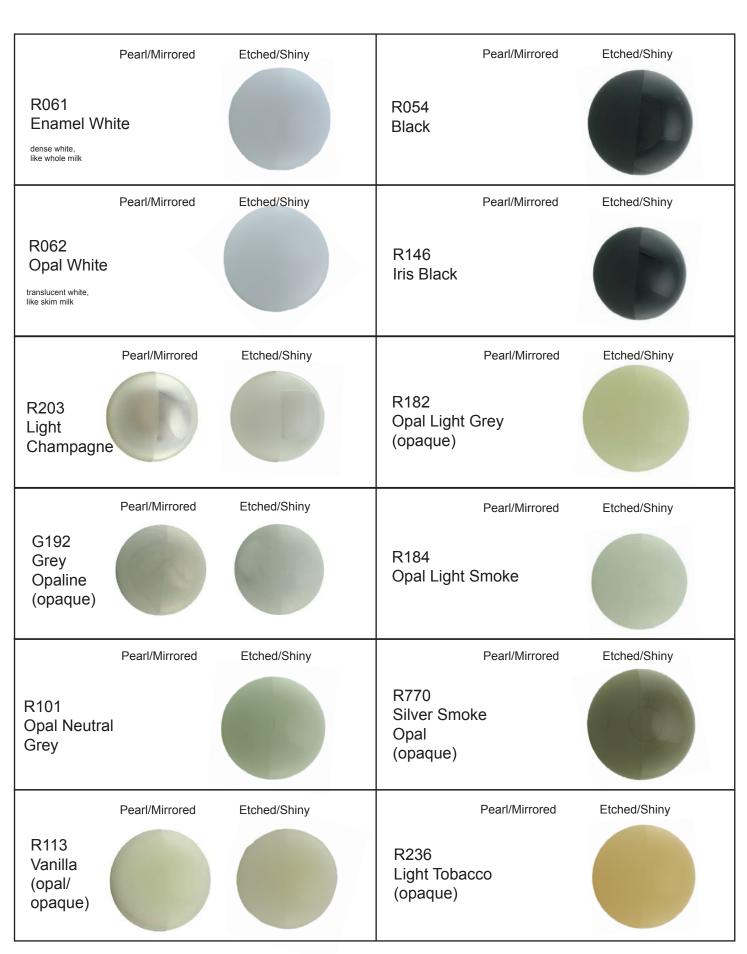

Colors

## \*NOTES: Pearl/Mirrored Etched/Shiny We have curated select glass colours from our suppliers to be able to offer the widest range of options. Our selection of Opal and Opaque colours are limited to neutral tones. Glass thickness can affect colour saturation, and glass finish can change tone and density. Most colours can be made into our Pearl or Mirrored finish. Amethyst/ Coloured glass is made by melting various minerals and elements into the glass, although we Ruby can colour match on request, hand blown glass is like a living material and variations are part of the We have blown and photographed each colour sphere, however the physical sample may appear different than what is shown on a computer screen or print out. Samples can be requested for a small fee by contacting the studio. Etched/Shiny Pearl/Mirrored Etched/Shiny Pearl/Mirrored Cerulean/ Cherry/ Aqua Turquoise Etched/Shiny Pearl/Mirrored Etched/Shiny Pearl/Mirrored Olive/ Black/ Aqua Iris Etched/Shiny Pearl/Mirrored Etched/Shiny Pearl/Mirrored Amethyst/ Citron/ Jade Black Pearl/Mirrored Etched/Shiny Pearl/Mirrored Silver Pearl, Citron/ Mirrored Saffron Silver Pearl/Mirrored Etched/Shiny Pearl/Mirrored Etched/Shiny Strawberry/ Alabaster Saffron