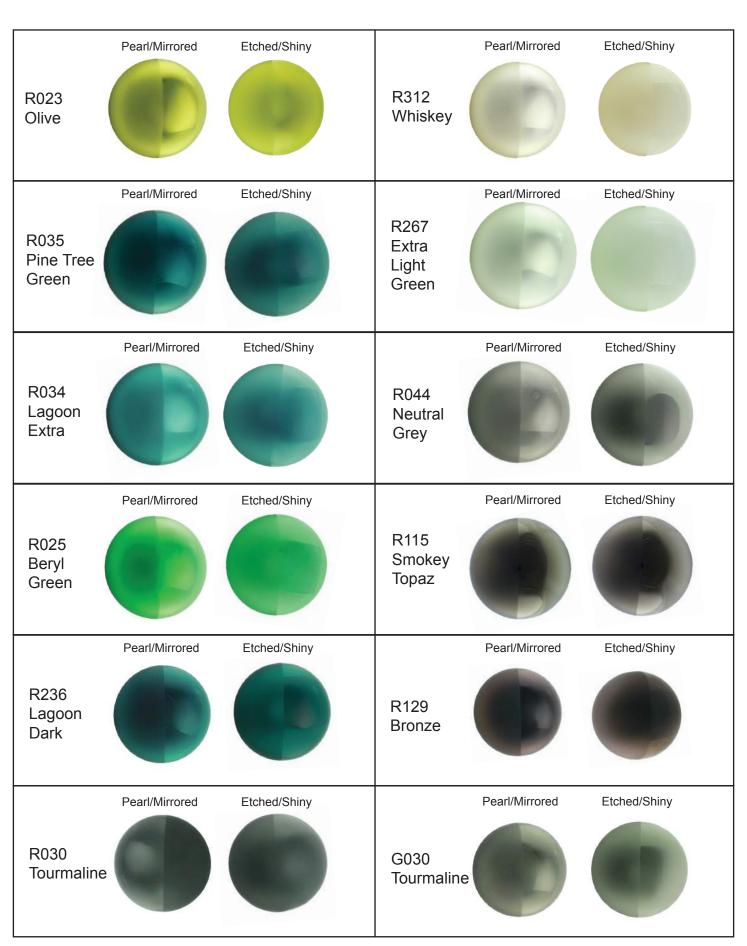

Colors

## \*NOTES: Pearl/Mirrored Etched/Shiny We have curated select glass colours from our suppliers to be able to offer the widest range of options. Our selection of Opal and Opaque colours are limited to neutral tones. Glass thickness can affect colour saturation, and glass finish can change tone and density. Most colours can be made into our Pearl or Mirrored finish. Amethyst/ Coloured glass is made by melting various minerals and elements into the glass, although we Ruby can colour match on request, hand blown glass is like a living material and variations are part of the We have blown and photographed each colour sphere, however the physical sample may appear different than what is shown on a computer screen or print out. Samples can be requested for a small fee by contacting the studio. Etched/Shiny Pearl/Mirrored Etched/Shiny Pearl/Mirrored Cerulean/ Cherry/ Aqua Turquoise Etched/Shiny Pearl/Mirrored Etched/Shiny Pearl/Mirrored Olive/ Black/ Aqua Iris Etched/Shiny Pearl/Mirrored Etched/Shiny Pearl/Mirrored Amethyst/ Citron/ Jade Black Pearl/Mirrored Etched/Shiny Pearl/Mirrored Silver Pearl, Citron/ Mirrored Saffron Silver Pearl/Mirrored Etched/Shiny Pearl/Mirrored Etched/Shiny Strawberry/ Alabaster Saffron