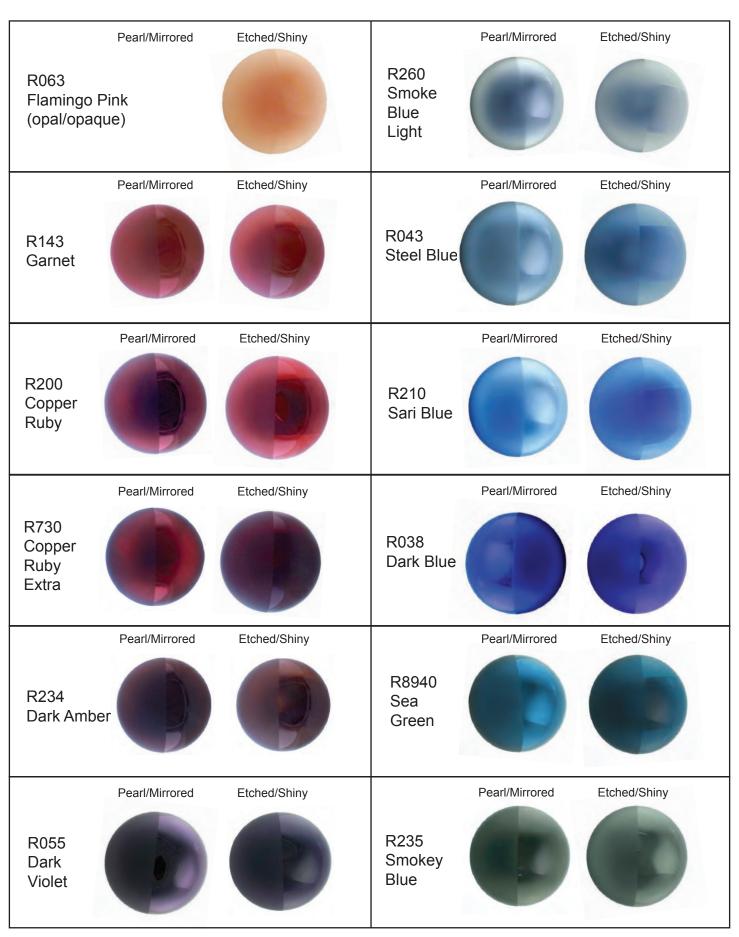

## \*NOTES: Pearl/Mirrored Etched/Shiny We have curated select glass colours from our suppliers to be able to offer the widest range of options. Our selection of Opal and Opaque colours are limited to neutral tones. Glass thickness can affect colour saturation, and glass finish can change tone and density. Most colours can be made into our Pearl or Mirrored finish. Amethyst/ Coloured glass is made by melting various minerals and elements into the glass, although we Ruby can colour match on request, hand blown glass is like a living material and variations are part of the We have blown and photographed each colour sphere, however the physical sample may appear different than what is shown on a computer screen or print out. Samples can be requested for a small fee by contacting the studio. Etched/Shiny Pearl/Mirrored Etched/Shiny Pearl/Mirrored Cerulean/ Cherry/ Aqua Turquoise Etched/Shiny Pearl/Mirrored Etched/Shiny Pearl/Mirrored Olive/ Black/ Aqua Iris Etched/Shiny Pearl/Mirrored Etched/Shiny Pearl/Mirrored Amethyst/ Citron/ Jade Black Pearl/Mirrored Etched/Shiny Pearl/Mirrored Silver Pearl, Citron/ Mirrored Saffron Silver Pearl/Mirrored Etched/Shiny Pearl/Mirrored Etched/Shiny Strawberry/ Alabaster Saffron