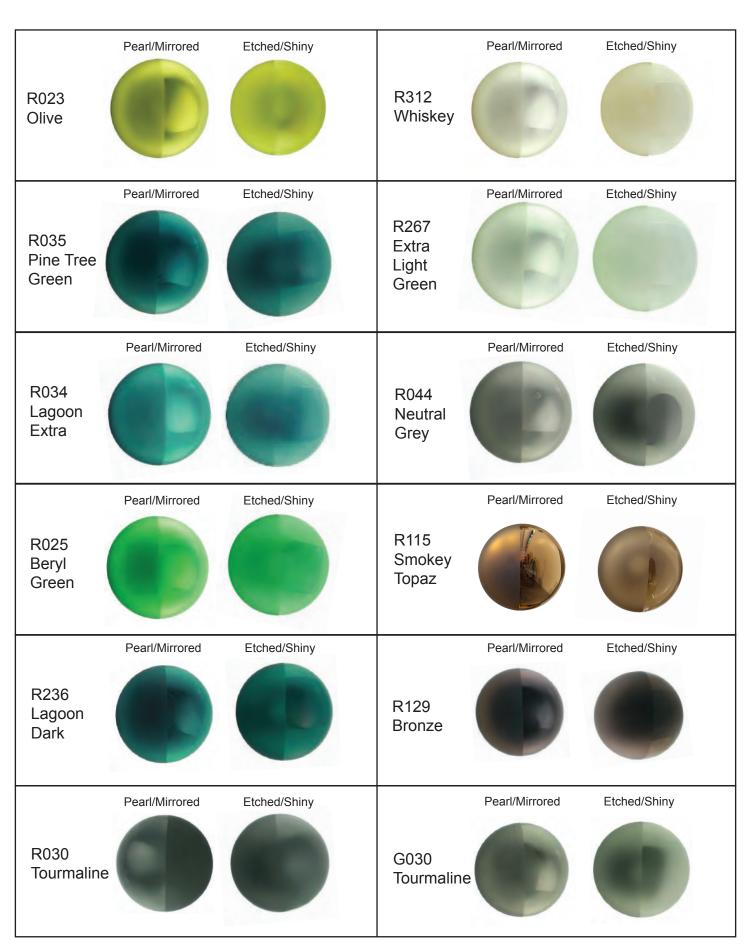

## \*NOTES: Pearl/Mirrored Etched/Shiny We have curated select glass colours from our suppliers to be able to offer the widest range of options. Our selection of Opal and Opaque colours are limited to neutral tones. Glass thickness can affect colour saturation, and glass finish can change tone and density. Most colours can be made into our Pearl or Mirrored finish. Amethyst/ Coloured glass is made by melting various minerals and elements into the glass, although we Ruby can colour match on request, hand blown glass is like a living material and variations are part of the We have blown and photographed each colour sphere, however the physical sample may appear different than what is shown on a computer screen or print out. Samples can be requested for a small fee by contacting the studio. Etched/Shiny Pearl/Mirrored Etched/Shiny Pearl/Mirrored Cerulean/ Cherry/ Aqua Turquoise Etched/Shiny Pearl/Mirrored Etched/Shiny Pearl/Mirrored Olive/ Black/ Aqua Iris Etched/Shiny Pearl/Mirrored Etched/Shiny Pearl/Mirrored Amethyst/ Citron/ Jade Black Pearl/Mirrored Etched/Shiny Pearl/Mirrored Silver Pearl, Citron/ Mirrored Saffron Silver Pearl/Mirrored Etched/Shiny Pearl/Mirrored Etched/Shiny Strawberry/ Alabaster Saffron