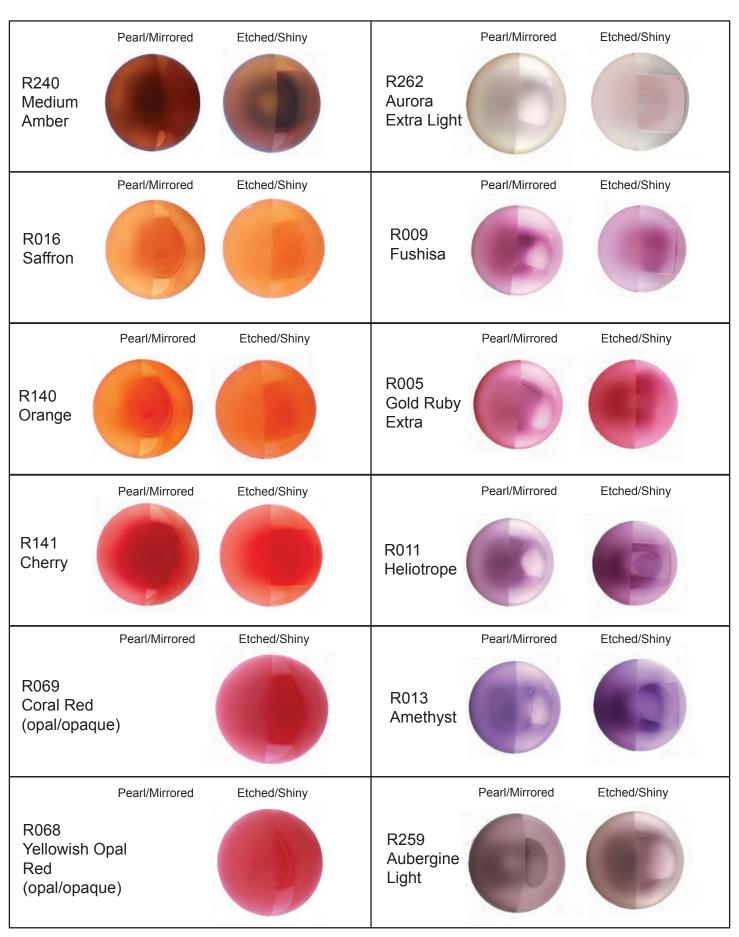

## \*NOTES: Pearl/Mirrored Etched/Shiny We have curated select glass colours from our suppliers to be able to offer the widest range of options. Our selection of Opal and Opaque colours are limited to neutral tones. Glass thickness can affect colour saturation, and glass finish can change tone and density. Most colours can be made into our Pearl or Mirrored finish. Amethyst/ Coloured glass is made by melting various minerals and elements into the glass, although we Ruby can colour match on request, hand blown glass is like a living material and variations are part of the We have blown and photographed each colour sphere, however the physical sample may appear different than what is shown on a computer screen or print out. Samples can be requested for a small fee by contacting the studio. Etched/Shiny Pearl/Mirrored Etched/Shiny Pearl/Mirrored Cerulean/ Cherry/ Aqua Turquoise Etched/Shiny Pearl/Mirrored Etched/Shiny Pearl/Mirrored Olive/ Black/ Aqua Iris Etched/Shiny Pearl/Mirrored Etched/Shiny Pearl/Mirrored Amethyst/ Citron/ Jade Black Pearl/Mirrored Etched/Shiny Pearl/Mirrored Silver Pearl, Citron/ Mirrored Saffron Silver Pearl/Mirrored Etched/Shiny Pearl/Mirrored Etched/Shiny Strawberry/ Alabaster Saffron