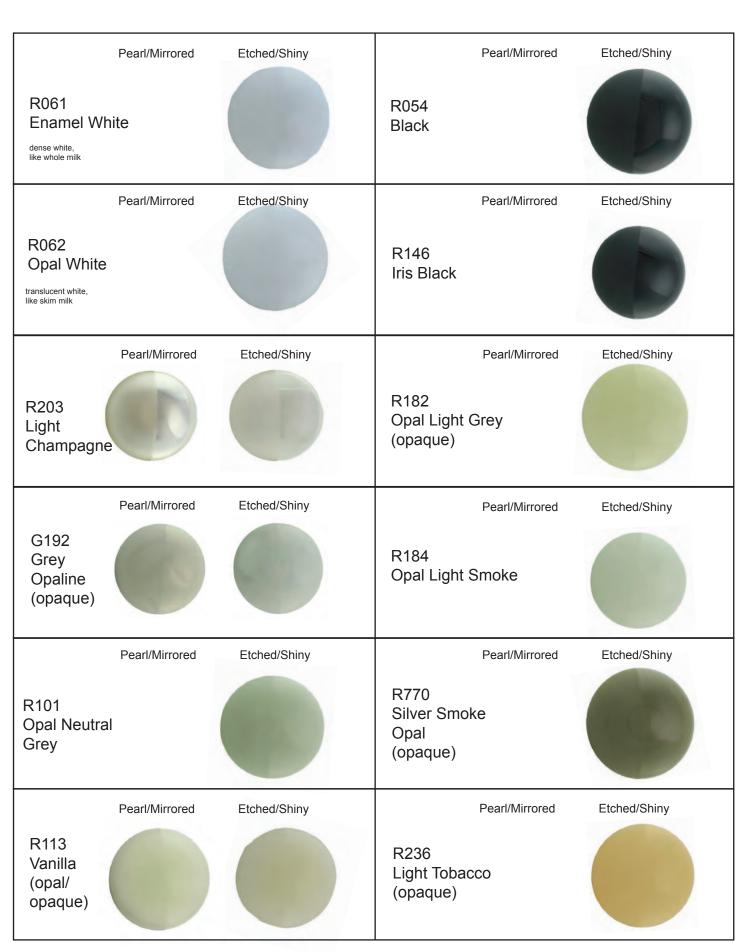

## \*NOTES: Pearl/Mirrored Etched/Shiny We have curated select glass colours from our suppliers to be able to offer the widest range of options. Our selection of Opal and Opaque colours are limited to neutral tones. Glass thickness can affect colour saturation, and glass finish can change tone and density. Most colours can be made into our Pearl or Mirrored finish. Amethyst/ Coloured glass is made by melting various minerals and elements into the glass, although we Ruby can colour match on request, hand blown glass is like a living material and variations are part of the We have blown and photographed each colour sphere, however the physical sample may appear different than what is shown on a computer screen or print out. Samples can be requested for a small fee by contacting the studio. Etched/Shiny Pearl/Mirrored Etched/Shiny Pearl/Mirrored Cerulean/ Cherry/ Aqua Turquoise Etched/Shiny Pearl/Mirrored Etched/Shiny Pearl/Mirrored Olive/ Black/ Aqua Iris Etched/Shiny Pearl/Mirrored Etched/Shiny Pearl/Mirrored Amethyst/ Citron/ Jade Black Pearl/Mirrored Etched/Shiny Pearl/Mirrored Silver Pearl, Citron/ Mirrored Saffron Silver Pearl/Mirrored Etched/Shiny Pearl/Mirrored Etched/Shiny Strawberry/ Alabaster Saffron